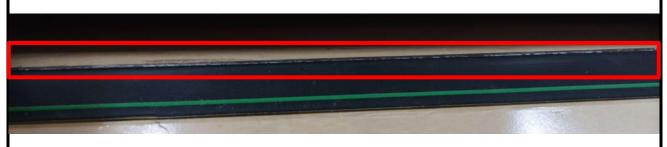

### **III. CAUSE ANALYSIS:**

| WHY 1: | TEAR OFF ENCOUNTERED ON ITEM 516587700 LIONEL 2 MBL AT SEMI AUTO GLUING PROCESS.                                            |
|--------|-----------------------------------------------------------------------------------------------------------------------------|
| WHY 2: | TEAR OFF OCCURRED WHEN THE PANEL WAS BEING FOLDED BY THE OPERATOR NOTE: THE OPERATOR DIDN'T COMPRESS THE SIDES OF THE PANEL |
| WHY 3  | THE FOLDING LINE DOESN'T COMPRESS PROPERLY SO IT DEVELOPS A BUMP (BULDGE) ON THE SIDE OF THE FOLDING LINE                   |
| WHY 4: | THE CUSHION CREASE IS UNEVEN ON THE HEIGHT ON THE CREASING BLADE                                                            |
| WHY 5: | PROLONGED USE OF THE CUSHION CREASE HAS ALREADY COMPRESSED                                                                  |

UNEVEN HEIGHT OF CUSHION CREASE AND CEASING BLADE NOTE: THIS BLADE IS A COMMON BLADE

# CUSHION CREASE INCREASED BY 1MM TO MAKE IT EVEN TO THE CREASING BLADE

THERE IS A BUMP (BULGED) BESIDE THE FOLDING LINE

|                        |       |         |           |             | CTDIE  | PPING |         |                                |                   | CRITERIA OF          | INSPEC         | TION APP | EARANCI | AND PERF   | ORMANC          | E          |                    | VEDIEI      | CATION                   |
|------------------------|-------|---------|-----------|-------------|--------|-------|---------|--------------------------------|-------------------|----------------------|----------------|----------|---------|------------|-----------------|------------|--------------------|-------------|--------------------------|
|                        | KAN   | IEPACKA | GE PHILIP | PINE INC.   | JIKIF  | FING  | STATUS  |                                |                   | DIE CUT B            | LADE           |          |         | PATTERN    | SHEET           | DIE PL     | ATE                | VERIFIC     | LATION                   |
| DATE<br>yyyylmmi<br>dd | SHIFT | MACHINE | ITEM CODE | DESCRIPTION | MANUAL | AUTO  | (USAGE) | CUTTING<br>BLADE<br>(NICKMARK) | CREASING<br>BLADE | PERFORATION<br>BLADE | WAVED<br>BLADE | CUSHION  | WOOD    | APPEARANCE | BACKING<br>TAPE | APPEARANCE | CREASING<br>MATRIX | RECEIVED BY | ISSUED AND<br>INSPECT BY |
|                        |       |         |           |             |        |       | BEFORE  |                                |                   |                      |                |          |         |            |                 |            |                    |             |                          |
|                        |       |         |           |             |        |       | AFTER   |                                |                   |                      |                |          |         |            |                 |            |                    |             |                          |
|                        |       |         |           |             |        |       | BEFORE  |                                |                   |                      |                |          |         |            |                 |            |                    |             |                          |
|                        |       |         |           |             |        |       | AFTER   |                                |                   |                      |                |          |         |            |                 |            |                    |             |                          |
|                        |       |         |           |             |        |       | BEFORE  |                                |                   |                      |                |          |         |            |                 |            |                    |             |                          |
|                        |       |         |           |             |        |       | AFTER   |                                |                   |                      |                |          |         |            |                 |            |                    |             |                          |
|                        |       |         |           |             |        |       | BEFORE  |                                |                   |                      |                |          |         |            |                 |            |                    |             |                          |
|                        |       |         |           |             |        |       | AFTER   |                                |                   |                      |                |          |         |            |                 |            |                    |             |                          |
|                        |       |         |           |             |        |       | DEFORE  |                                |                   |                      |                |          |         | l          |                 |            |                    |             |                          |