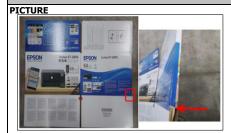

## I. PROBLEM DESCRIPTION

| 1.1. ISSUE:            |              |
|------------------------|--------------|
|                        | TEAR OFF     |
| 1.2. ITEM DESCRIPTION: |              |
| PART CODE:             | 516587700    |
| PART NAME:             | LIONEL 2 MBL |
| 1.2 PACKCROLIND        |              |

#### DETAILS:

>Inhouse Detection :TEAR OFF >Lot size: 993pcs/ 1,689pcs > Reject Qty: 83pcs/ 191pcs >Rejection Rate: 8.36%/ 11.31%

### **III. CAUSE ANALYSIS:**

| WHY 1: | TEAR OFF ENCOUNTERED ON ITEM 516587700 LIONEL 2 MBL AT SEMI AUTO GLUING PROCESS.                                            |
|--------|-----------------------------------------------------------------------------------------------------------------------------|
| WHY 2: | TEAR OFF OCCURRED WHEN THE PANEL WAS BEING FOLDED BY THE OPERATOR NOTE: THE OPERATOR DIDN'T COMPRESS THE SIDES OF THE PANEL |
| WHY 3  | THE FOLDING LINE DOESN'T COMPRESS PROPERLY SO IT DEVELOPS A BUMP (BULDGE) ON THE SIDE OF THE FOLDING LINE                   |
| WHY 4: | THE CUSHION CREASE IS UNEVEN ON THE HEIGHT ON THE CREASING BLADE                                                            |
| WHY 5: | PROLONGED USE OF THE CUSHION CREASE HAS ALREADY COMPRESSED                                                                  |