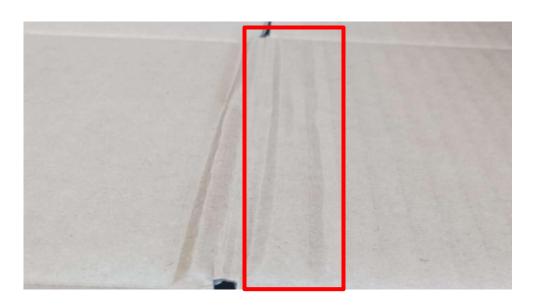

## I. PROBLEM DESCRIPTION

| 1.1. ISSUE:            |              |
|------------------------|--------------|
|                        | TEAR OFF     |
| 1.2. ITEM DESCRIPTION: |              |
| PART CODE:             | 516587700    |
| PART NAME:             | LIONEL 2 MBL |
| 1.2 PACKCROLIND        |              |

#### DETAILS:

>Inhouse Detection :TEAR OFF >Lot size: 993pcs/ 1,689pcs > Reject Qty: 83pcs/ 191pcs >Rejection Rate: 8.36%/ 11.31%

### **III. CAUSE ANALYSIS:**

| WHY 1: | TEAR OFF ENCOUNTERED ON ITEM 516587700 LIONEL 2 MBL AT SEMI AUTO GLUING PROCESS.                                            |
|--------|-----------------------------------------------------------------------------------------------------------------------------|
| WHY 2: | TEAR OFF OCCURRED WHEN THE PANEL WAS BEING FOLDED BY THE OPERATOR NOTE: THE OPERATOR DIDN'T COMPRESS THE SIDES OF THE PANEL |
| WHY 3  | THE FOLDING LINE DOESN'T COMPRESS PROPERLY SO IT DEVELOPS A BUMP (BULDGE) ON THE SIDE OF THE FOLDING LINE                   |
| WHY 4: | THE CUSHION CREASE IS UNEVEN ON THE HEIGHT ON THE CREASING BLADE                                                            |
| WHY 5: | PROLONGED USE OF THE CUSHION CREASE HAS ALREADY COMPRESSED                                                                  |