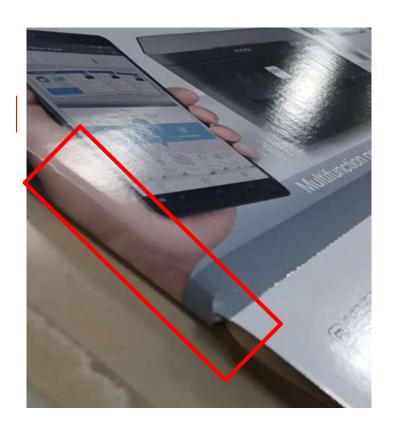

## I. PROBLEM DESCRIPTION

| 1.1. ISSUE:            |              |
|------------------------|--------------|
|                        | TEAR OFF     |
| 1.2. ITEM DESCRIPTION: |              |
| PART CODE:             | 516587700    |
| PART NAME:             | LIONEL 2 MBL |
| 1.2 PACKCROLIND        |              |

#### DETAILS:

>Inhouse Detection :TEAR OFF >Lot size: 993pcs/ 1,689pcs > Reject Qty: 83pcs/ 191pcs >Rejection Rate: 8.36%/ 11.31%

### **III. CAUSE ANALYSIS:**

| WHY 1: | TEAR OFF ENCOUNTERED ON ITEM 516587700 LIONEL 2 MBL AT SEMI AUTO GLUING PROCESS.                                            |
|--------|-----------------------------------------------------------------------------------------------------------------------------|
| WHY 2: | TEAR OFF OCCURRED WHEN THE PANEL WAS BEING FOLDED BY THE OPERATOR NOTE: THE OPERATOR DIDN'T COMPRESS THE SIDES OF THE PANEL |
| WHY 3  | THE FOLDING LINE DOESN'T COMPRESS PROPERLY SO IT DEVELOPS A BUMP (BULDGE) ON THE SIDE OF THE FOLDING LINE                   |
| WHY 4: | THE CUSHION CREASE IS UNEVEN ON THE HEIGHT ON THE CREASING BLADE                                                            |
| WHY 5: | PROLONGED USE OF THE CUSHION CREASE HAS ALREADY COMPRESSED                                                                  |